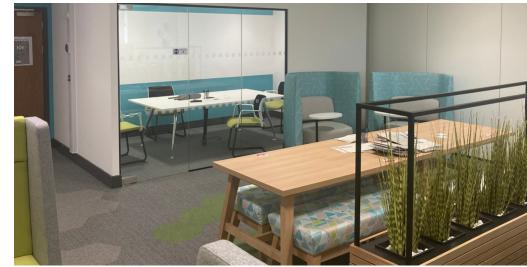

# Torbay Pharmaceuticals-Refurbishment

During 2022, we completed a refurbishment for Torbay Pharmaceuticals. The room needed a big makeover/

Our team listened to our client's designs and ideas, and then we created a modern and up-to-date room, which effectively increased collaboration among staff. We installed a glass meeting room, which gave privacy to those wanting to work alone or to have a discussion with colleagues. We also supplied new furniture, flooring and lighting.