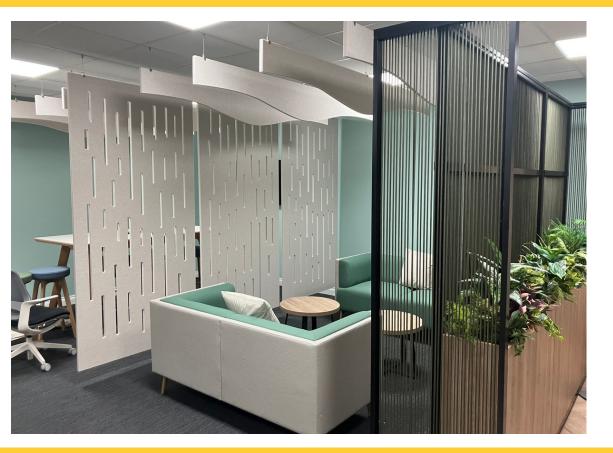

# **Mercedes Benz Exeter** Refurbishment

#### **Project Description**

We were approached to transform the Mercedes Benz staff room. We aimed to create a collaborative room where staff could go to unwind after a busy day.

The room boasts a private, quiet area, games room and seating areas for discussions or lunch.