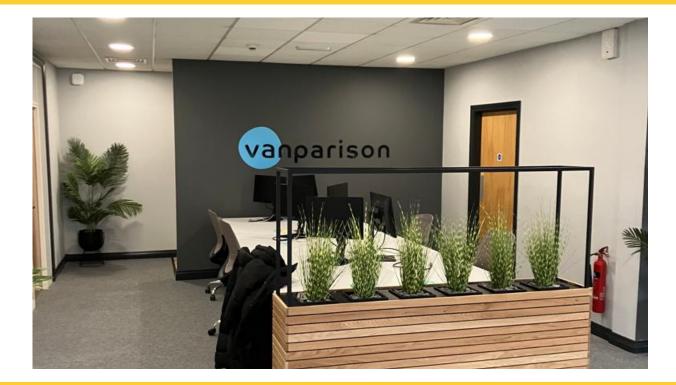

## **Carparison- Office Fit-Out**

#### **Project Description**

Over the years, we have established a long-standing relationship with Carparison in Exeter.

During the summer of 2022, we provided an office fit-out. We redesigned and upgraded the entire layout of the room by relocating a few of the facilities, such as creating a second kitchenette, and upgrading the water supplies. We wanted to make sure the space was fully functional for the team, and that the design fitted in line with the brand.