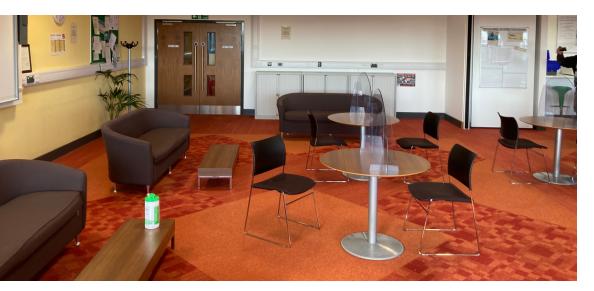

# Torbay Pharmaceuticals-Refurbishment

During 2022, we completed a refurbishment for Torbay Pharmaceuticals. The room needed a big makeover/

Our team listened to our client's designs and ideas, and then we created a modern and up-to-date room, which effectively increased collaboration among staff. We installed a glass meeting room, which gave privacy to those wanting to work alone or to have a discussion with colleagues. We also supplied new furniture, flooring and lighting.