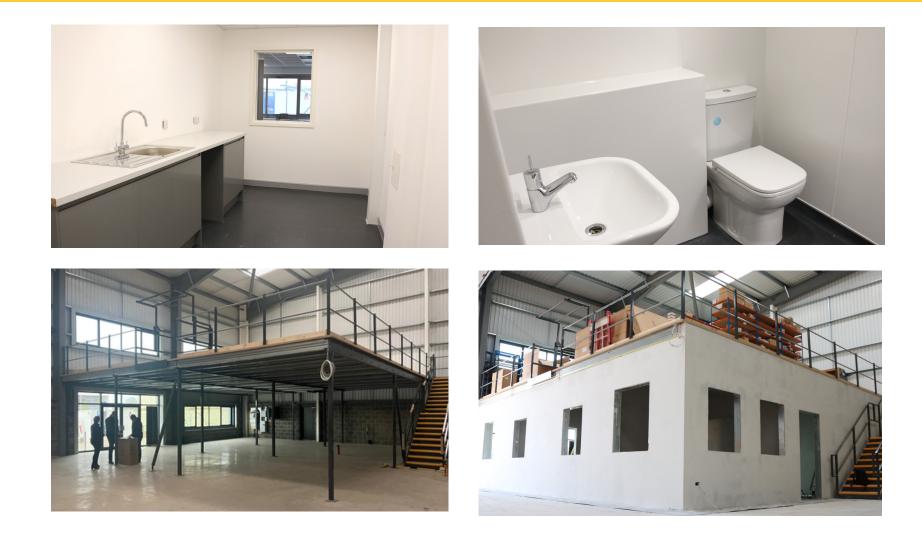

## Hitachi Office Fit-Out

We were contracted to provide an office fit-out for Hitachi's new branch in Exeter.

Within the space of two months, we built an office block which boasted two new dynamic working offices, and a modern reception space together with staff and customer welfare facilities.

It was important to evaluate the existing space, and ensure that it exhibited maximum usability for employees and customers. We started the process by understanding our client's requirements, existing space and brand.