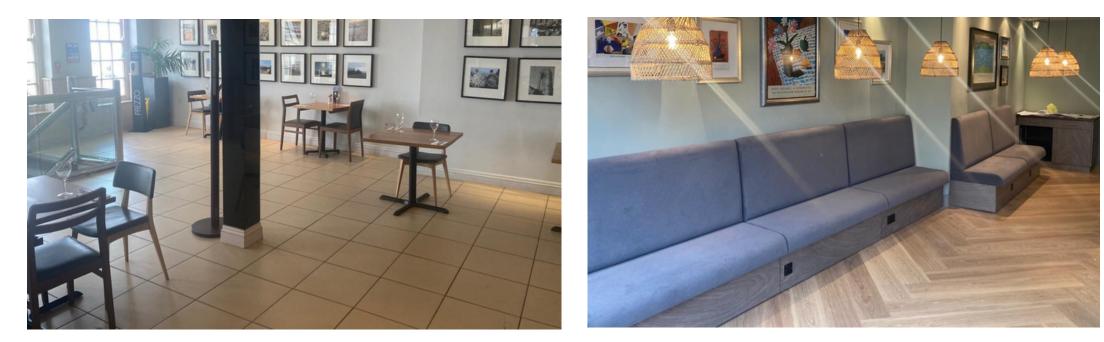

### **Prezzo Exmouth- Refurbishment**

#### **Project Description**

We completed a refurbishment for Prezzo in Exmouth. We were aiming for a more inviting and friendly family environment.

We put the restaurant's designs into reality, and then we supplied new furniture, flooring, decorations, lighting and plumbing services. We used our sister companies to reduce hassle and costs from third parties.