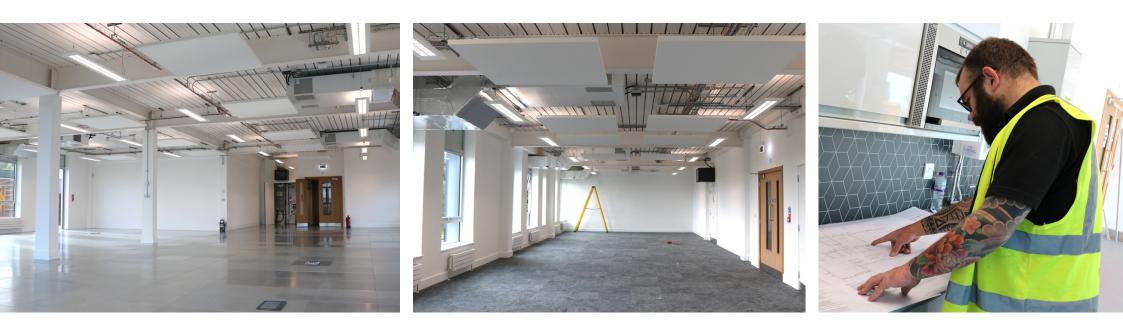

## Hitachi Office Fit-Out

We were contracted to provide an office fit-out for Hitachi's new branch in Exeter.

Within the space of two months, we built an office block which boasted two new dynamic working offices, and a modern reception space together with staff and customer welfare facilities.

It was important to evaluate the existing space, and ensure that it exhibited maximum usability for employees and customers. We started the process by understanding our client's requirements, existing space and brand.