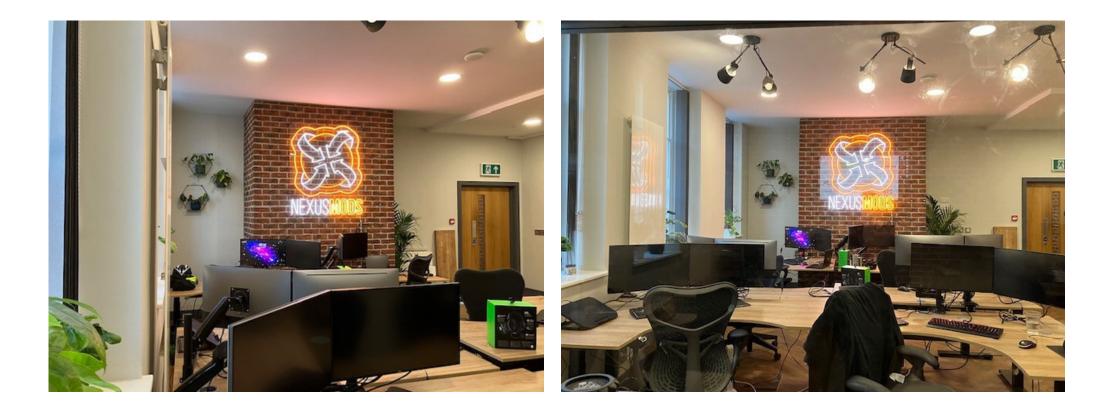

### **Project Description**

Throughout this project, we were aiming for a modern and functional workspace for employees. Our client approached us to change their whole design and room layout. We made a few adaptations, such as relocating the WC facilities and updating the furniture. The end result looked modern and functional.

The staff are now taking full advantage of their facilities, and overall, employee productivity has increased.