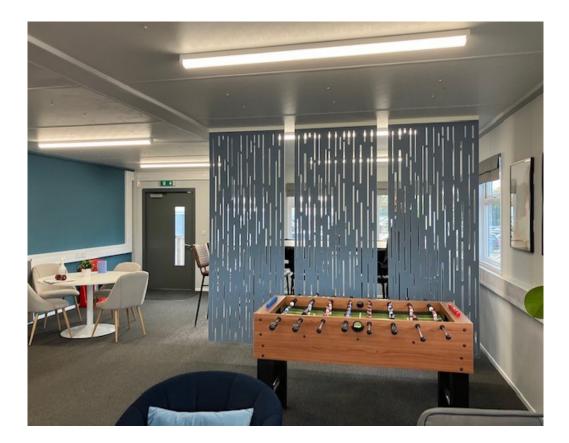

#### **Project Description**

We were approached to transform the Mercedes Benz staff room. We aimed to create a collaborative room where staff could go to unwind after a busy day.

The room boasts a private, quiet area, games room and seating areas for discussions or lunch.