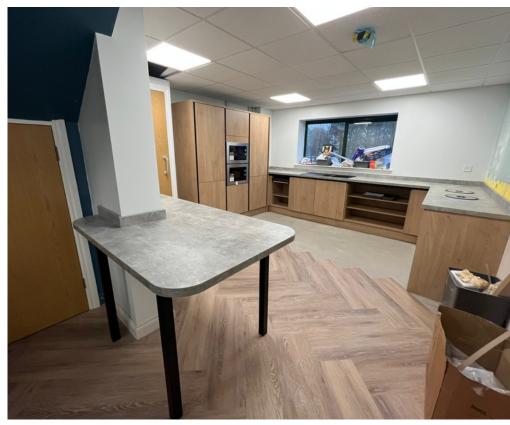

## **Carparison- Office Fit-Out**

#### **Project Description**

Over the years, we have established a long-standing relationship with Carparison in Exeter.

During the summer of 2022, we provided an office fit-out. We redesigned and upgraded the entire layout of the room by relocating a few of the facilities, such as creating a second kitchenette, and upgrading the water supplies. We wanted to make sure the space was fully functional for the team, and that the design fitted in line with the brand.